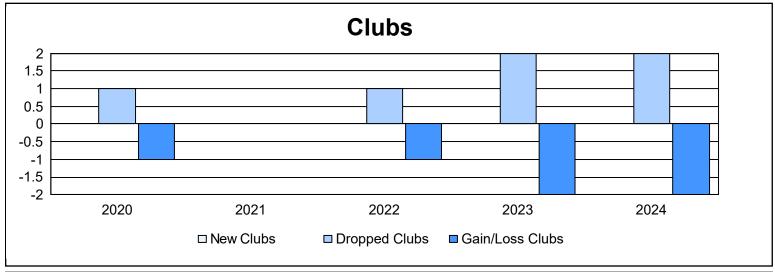

District 14 U As of June 2024 Cumulative

| Year      | New<br>Clubs | Dropped<br>Clubs | Gain/<br>Loss<br>Clubs | New<br>Members | Charter<br>Members | Reinstate<br>Members | Transfer<br>Members | Total<br>Member<br>Added | Total<br>Members<br>Dropped | Gain/<br>Loss<br>Members |
|-----------|--------------|------------------|------------------------|----------------|--------------------|----------------------|---------------------|--------------------------|-----------------------------|--------------------------|
| 2019-2020 | 0            | 1                | -1                     | 68             | 0                  | 2                    | 2                   | 72                       | 82                          | -10                      |
| 2020-2021 | 0            | 0                | 0                      | 34             | 0                  | 8                    | 4                   | 46                       | 113                         | -67                      |
| 2021-2022 | 0            | 1                | -1                     | 91             | 0                  | 18                   | 3                   | 112                      | 130                         | -18                      |
| 2022-2023 | 0            | 2                | -2                     | 73             | 2                  | 8                    | 5                   | 88                       | 114                         | -26                      |
| 2023-2024 | 0            | 2                | -2                     | 65             | 0                  | 5                    | 1                   | 71                       | 96                          | -25                      |
| Average   | 0            | 1                | -1                     | 66             | 0                  | 8                    | 3                   | 78                       | 107                         | -29                      |