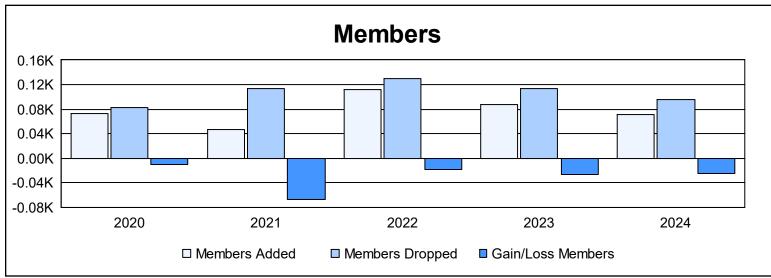

District 14 U As of June 2024 Cumulative

| Year      | New<br>Clubs | Dropped<br>Clubs | Gain/<br>Loss<br>Clubs | New<br>Members | Charter<br>Members | Reinstate<br>Members | Transfer<br>Members | Total<br>Member<br>Added | Total<br>Members<br>Dropped | Gain/<br>Loss<br>Members |
|-----------|--------------|------------------|------------------------|----------------|--------------------|----------------------|---------------------|--------------------------|-----------------------------|--------------------------|
| 2019-2020 | 0            | 1                | -1                     | 68             | 0                  | 2                    | 2                   | 72                       | 82                          | -10                      |
| 2020-2021 | 0            | 0                | 0                      | 34             | 0                  | 8                    | 4                   | 46                       | 113                         | -67                      |
| 2021-2022 | 0            | 1                | -1                     | 91             | 0                  | 18                   | 3                   | 112                      | 130                         | -18                      |
| 2022-2023 | 0            | 2                | -2                     | 73             | 2                  | 8                    | 5                   | 88                       | 114                         | -26                      |
| 2023-2024 | 0            | 2                | -2                     | 65             | 0                  | 5                    | 1                   | 71                       | 96                          | -25                      |
| Average   | 0            | 1                | -1                     | 66             | 0                  | 8                    | 3                   | 78                       | 107                         | -29                      |